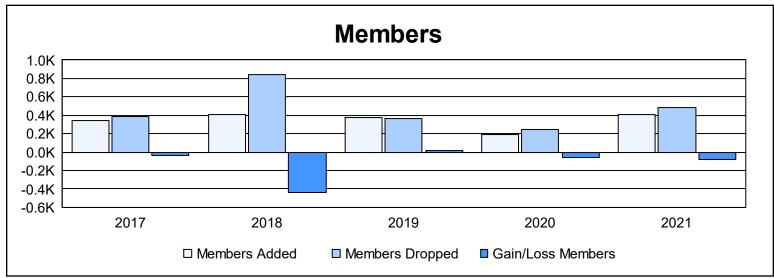

District 300B1 As of June 2021 Cumulative

| Year      | New<br>Clubs | Dropped<br>Clubs | Gain/<br>Loss<br>Clubs | New<br>Members | Charter<br>Members | Reinstate<br>Members | Transfer<br>Members | Total<br>Member<br>Added | Total<br>Members<br>Dropped | Gain/<br>Loss<br>Members |
|-----------|--------------|------------------|------------------------|----------------|--------------------|----------------------|---------------------|--------------------------|-----------------------------|--------------------------|
| 2016-2017 | 2            | 0                | 2                      | 254            | 76                 | 15                   | 1                   | 346                      | 381                         | -35                      |
| 2017-2018 | 1            | 0                | 1                      | 298            | 49                 | 49                   | 10                  | 406                      | 844                         | -438                     |
| 2018-2019 | 0            | 0                | 0                      | 341            | 1                  | 34                   | 4                   | 380                      | 363                         | 17                       |
| 2019-2020 | 0            | 0                | 0                      | 164            | 0                  | 18                   | 4                   | 186                      | 241                         | -55                      |
| 2020-2021 | 2            | 1                | 1                      | 319            | 62                 | 18                   | 5                   | 404                      | 487                         | -83                      |
| Average   | 1            | 0                | 1                      | 275            | 38                 | 27                   | 5                   | 344                      | 463                         | -119                     |