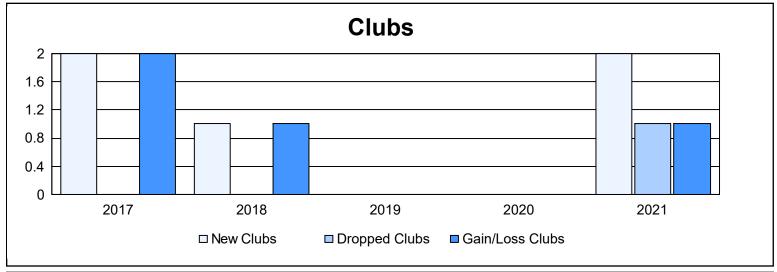

District 300B1 As of June 2021 Cumulative

| Year      | New<br>Clubs | Dropped<br>Clubs | Gain/<br>Loss<br>Clubs | New<br>Members | Charter<br>Members | Reinstate<br>Members | Transfer<br>Members | Total<br>Member<br>Added | Total<br>Members<br>Dropped | Gain/<br>Loss<br>Members |
|-----------|--------------|------------------|------------------------|----------------|--------------------|----------------------|---------------------|--------------------------|-----------------------------|--------------------------|
| 2016-2017 | 2            | 0                | 2                      | 254            | 76                 | 15                   | 1                   | 346                      | 381                         | -35                      |
| 2017-2018 | 1            | 0                | 1                      | 298            | 49                 | 49                   | 10                  | 406                      | 844                         | -438                     |
| 2018-2019 | 0            | 0                | 0                      | 341            | 1                  | 34                   | 4                   | 380                      | 363                         | 17                       |
| 2019-2020 | 0            | 0                | 0                      | 164            | 0                  | 18                   | 4                   | 186                      | 241                         | -55                      |
| 2020-2021 | 2            | 1                | 1                      | 319            | 62                 | 18                   | 5                   | 404                      | 487                         | -83                      |
| Average   | 1            | 0                | 1                      | 275            | 38                 | 27                   | 5                   | 344                      | 463                         | -119                     |